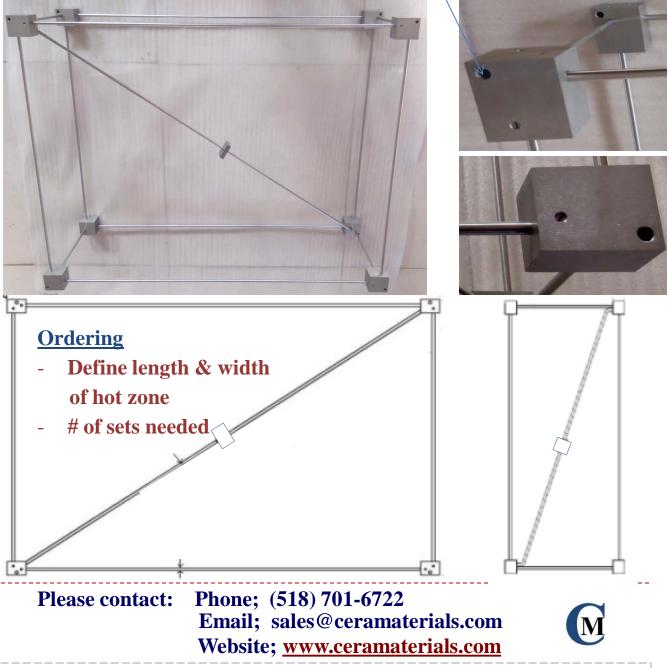

## **Moly Thermocouple Survey Racks**

- Universal design to easily & cheaply adapt to all size furnaces
- Assembly Set = 8 Corners+1 Center Blocks + 10 rods
- Size adapts by changing only the Molyrods (inexpensive)
- Fast & easy assembly & dissassembly
- Easy & efficient storage disassembled
- Thermocouple well holes in each corner & center blocks